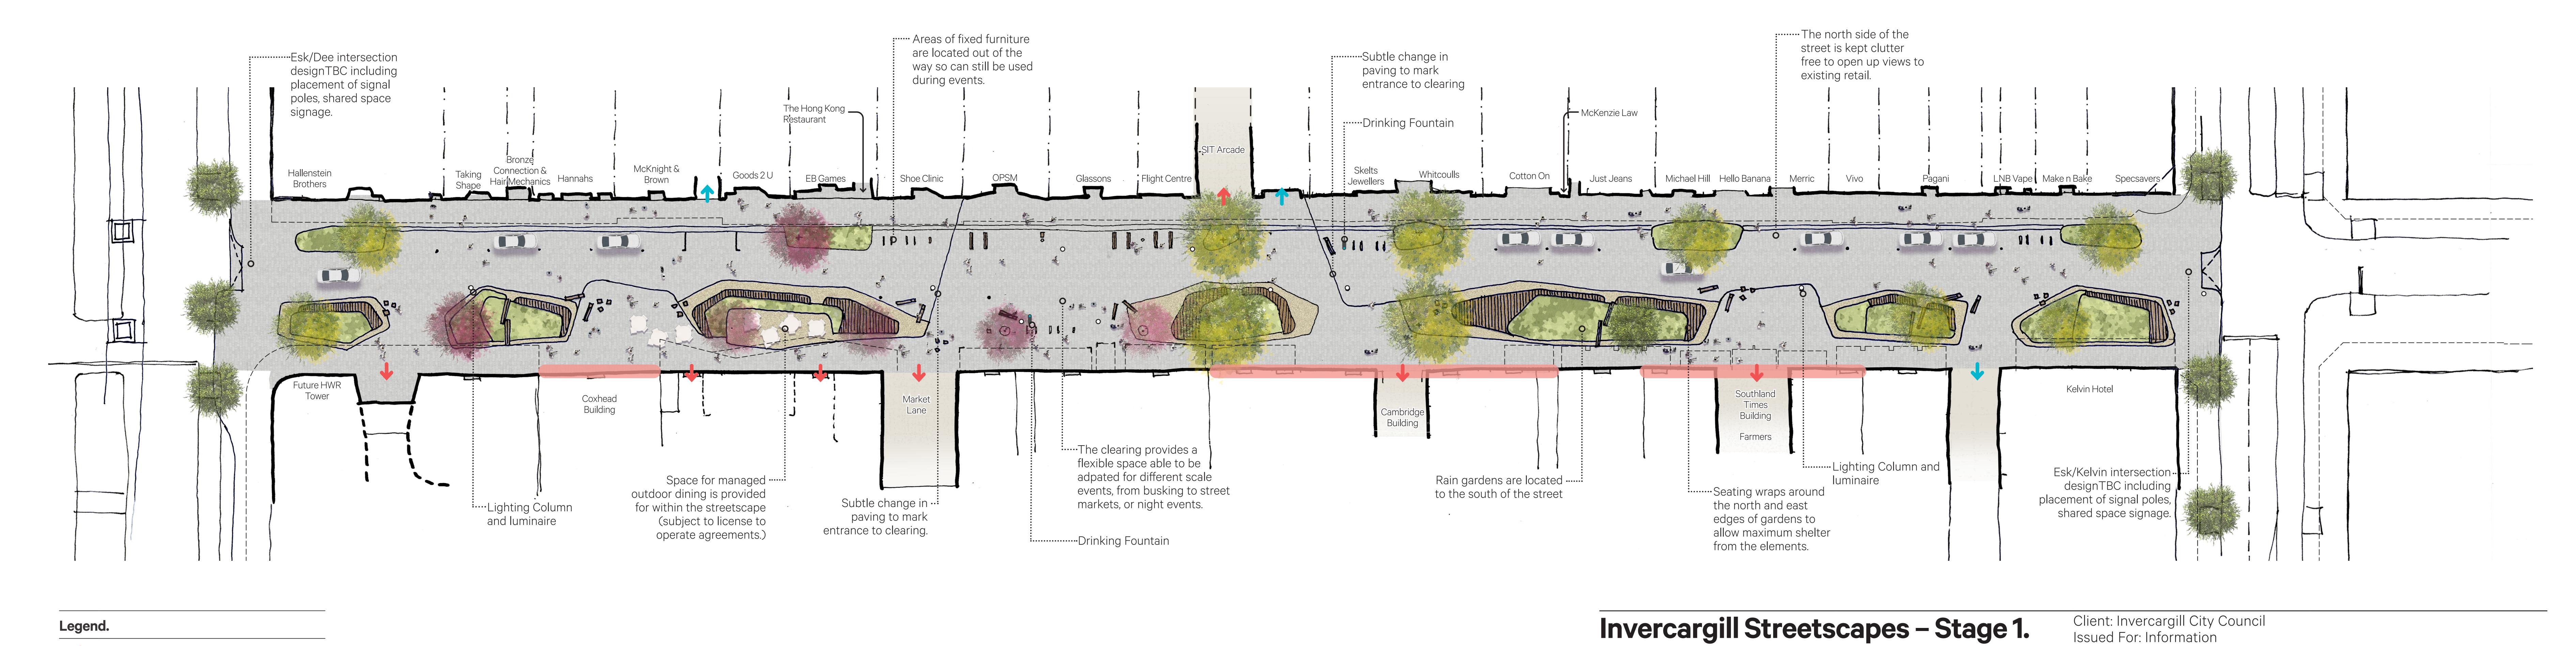

Primary Pedestrian Entrance

Heritage Facade Retained

Vehicle Entrance

NB: Overhead shelter is being explored as part of the detailed design phase.

Esk Street Illustrative Plan.

Isthmus.

Job: 4411

Copyright © Isthmus Group Ltd.