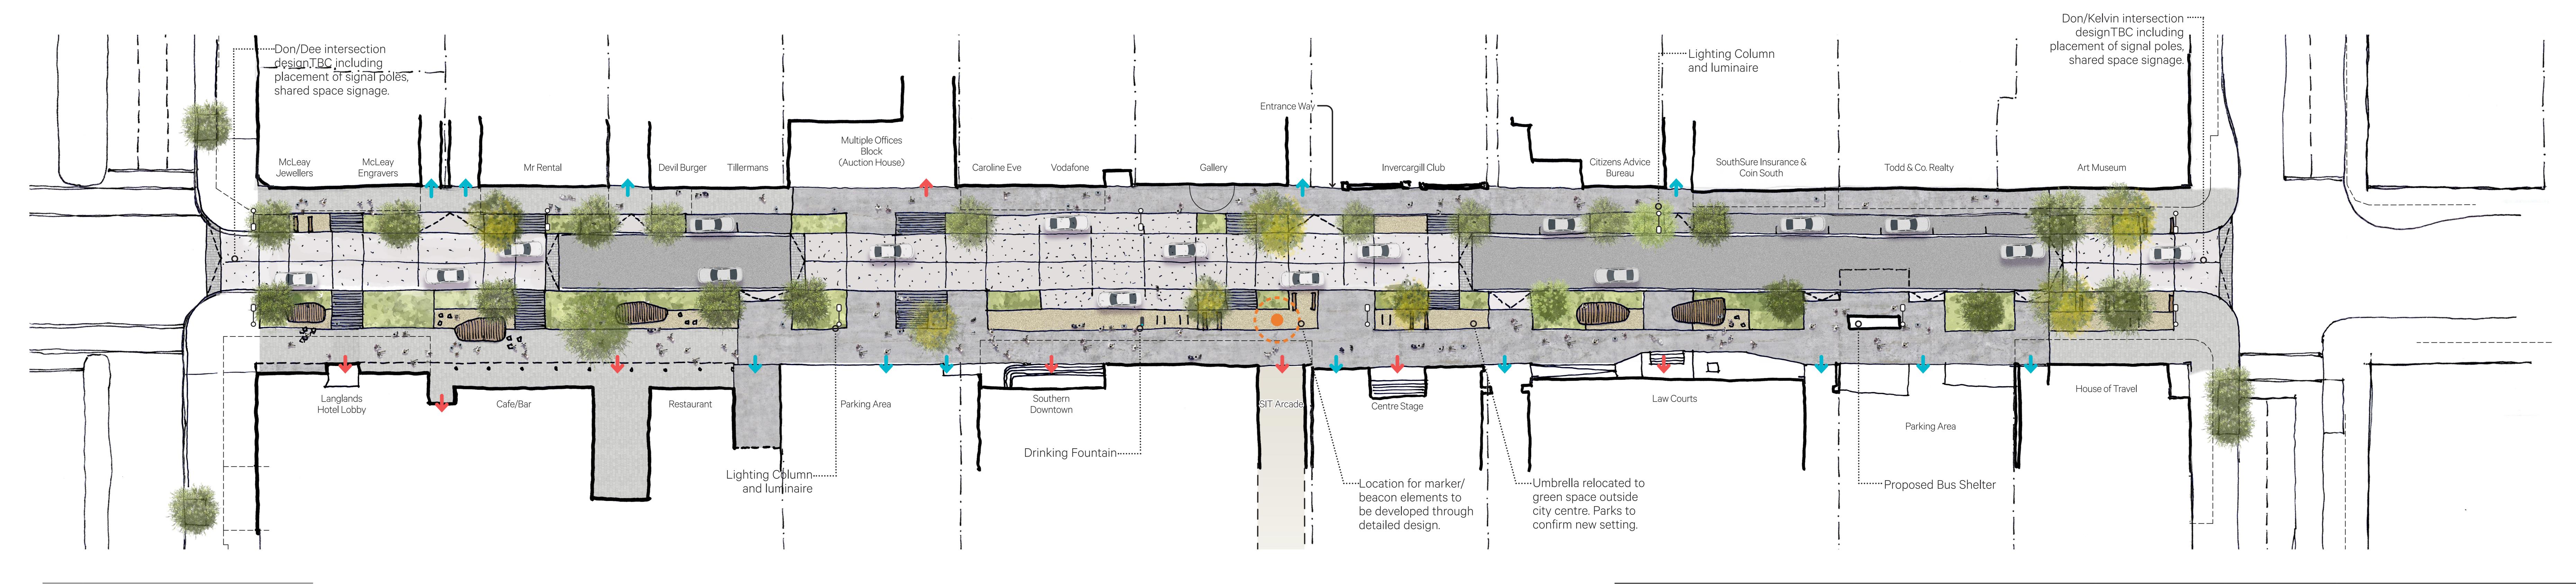

Legend.

Primary Pedestrian Entrance

Vehicle Entrance

Invercargill Streetscapes – Stage 1.

Don Street Illustrative Plan.

Client: Invercargill City Council Issued For: Information

| sthmus.                        |                             |          | 0m 4m | 10m          | 20m | 30m |
|--------------------------------|-----------------------------|----------|-------|--------------|-----|-----|
| Copyright © Isthmus Group Ltd. |                             | Dw Nb: - |       | Scale: 1:150 |     |     |
| ob: 4411                       | Date: June 2, 2021 12:32 pm | Dw: SE   |       | Rv: A        |     |     |